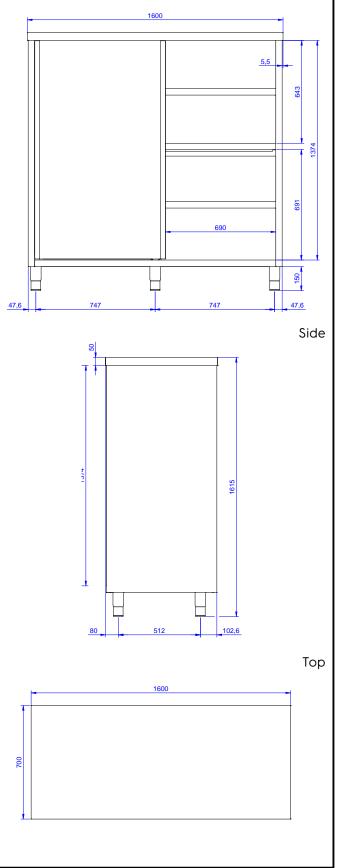

## APPROVAL:

Front

| Cabinet width:               |         |
|------------------------------|---------|
| 132888 (SAS16N)              | 1545 mm |
| Cabinet depth:               | 645 mm  |
| Cabinet height:              | 1365 mm |
| External dimensions, Width:  | 1600 mm |
| External dimensions, Depth:  | 700 mm  |
| External dimensions, Height: | 1600 mm |
| Net weight:                  | 123 kg  |
|                              |         |