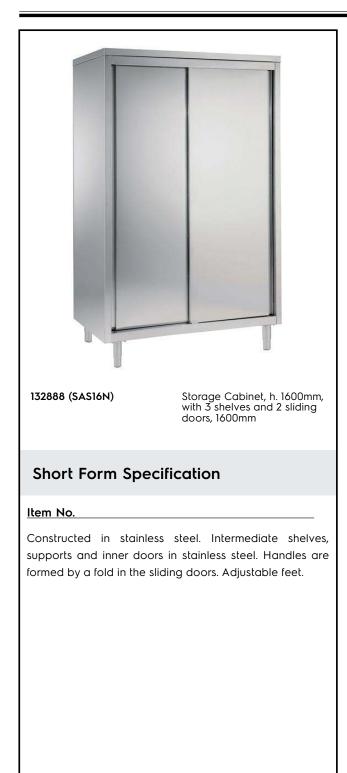

Eco Preparation 1600 mm Storage Cabinet with sliding doors h. 1600

| ITEM #  |  |  |
|---------|--|--|
| MODEL # |  |  |
| NAME #  |  |  |
| SIS #   |  |  |
| AIA #   |  |  |

## Construction

- Handles directly built into the sliding doors.
- Constructed entirely in stainless steel to offer maximum durability.
- Base panel has 40mm high profile, is 8/10 in thickness with upturned edges and bar reinforcement. It is welded to legs for further structure reinforcement.
- Two double-walled sliding doors flush fitting to the front of the frame can be removed to facilitate cleaning of the cupboard interior.
- 304 AISI stainless steel feet, 150 mm high and 54 mm in diameter, adjustable by -35/+25 mm.